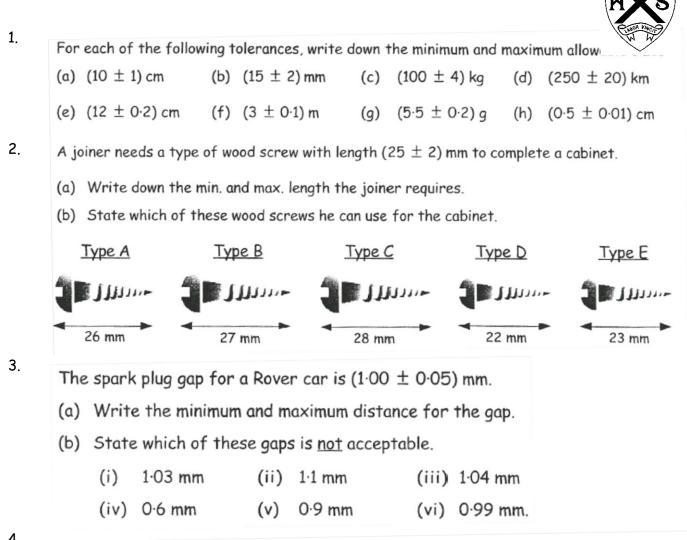

## Dalkeith High School - Level 4 - HOMEWORK 6

4.

The dosage of a special vaccine must be between  $5\cdot3$  ml and  $5\cdot4$  ml. Write this in tolerance form.

The temperature in Majorca one day ranged from a minimum of 68°F to a maximum of 102°F. 5. Write this in tolerance form.